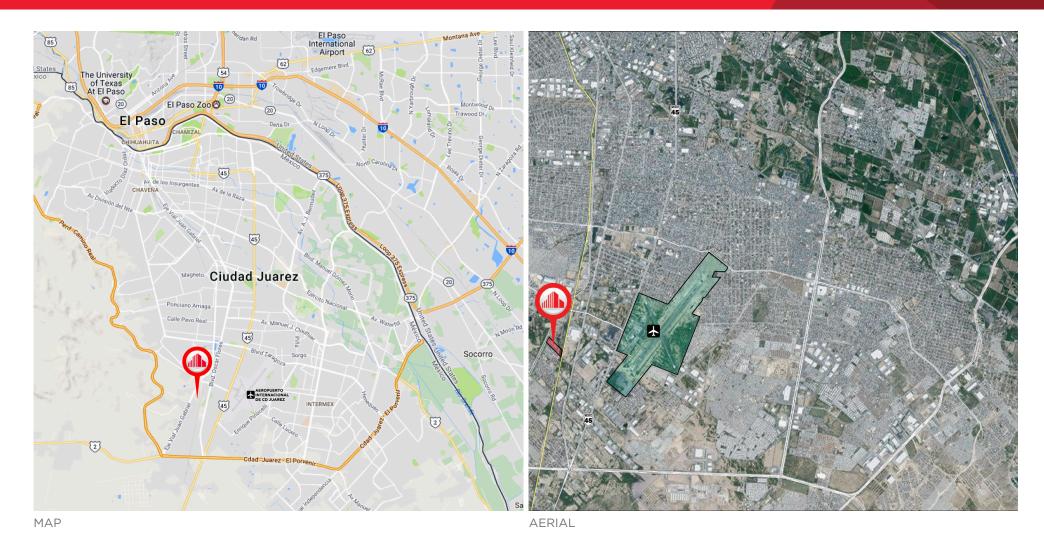

160 SF)
- · Rail served industrial land
- · Multi-facility potential
- · Conducive to different uses including manufacturing
- Fully leveled lansite
- Utilities at property line

- Approximately 30 minutes driving distance to Santa Teresa or Zaragoza Bridge
- Located at southwest area contiguous labor pool
- Nearby Panamericana Highway access
- Longitude: 31°38'2.04"N
- Latitude: 106°27'21.23"W

Marush Sepulveda

Broker +52 (656) 648 6842 ext. 43 msepulveda@piresintl.com 5-B Butterfield Trail Boulevard El Paso, Texas 79906-4920 Main (915) 843 8888 www.piresintl.com



# **CORMEX INDUSTRIAL LAND**

CD. Juárez, Chihuahua, México

### **Aerial**





# **CORMEX INDUSTRIAL LAND**

CD. Juárez, Chihuahua, México

## **Survey**







## **CORMEX INDUSTRIAL LAND**

CD. Juárez, Chihuahua, México



#### **Marush Sepulveda**

Broker +52 (656) 648 6842 ext. 43 msepulveda@piresintl.com 5-B Butterfield Trail Boulevard El Paso, Texas 79906-4920 Main (915) 843 8888 www.piresintl.com