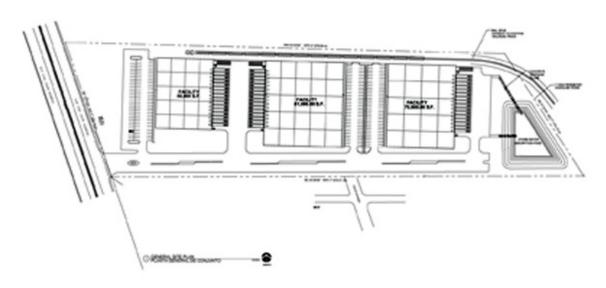

## **Property Highlights**

- Lot size: 16.89 AC (736,160 SF)
- · Rail served industrial land
- · Multi-facility potential
- · Conducive to different uses including manufacturing
- Fully leveled lansite
- Utilities at property line