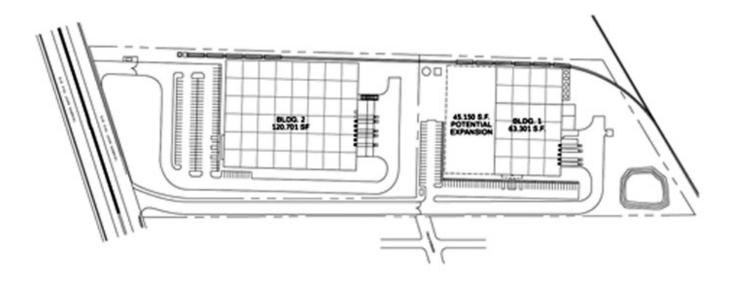

## **Property Highlights**

- Lot size: 16.89 AC (736,160 SF)
- · Rail served industrial land
- · Multi-facility potential
- · Conducive to different uses including manufacturing
- Fully leveled lansite
- Utilities at property line