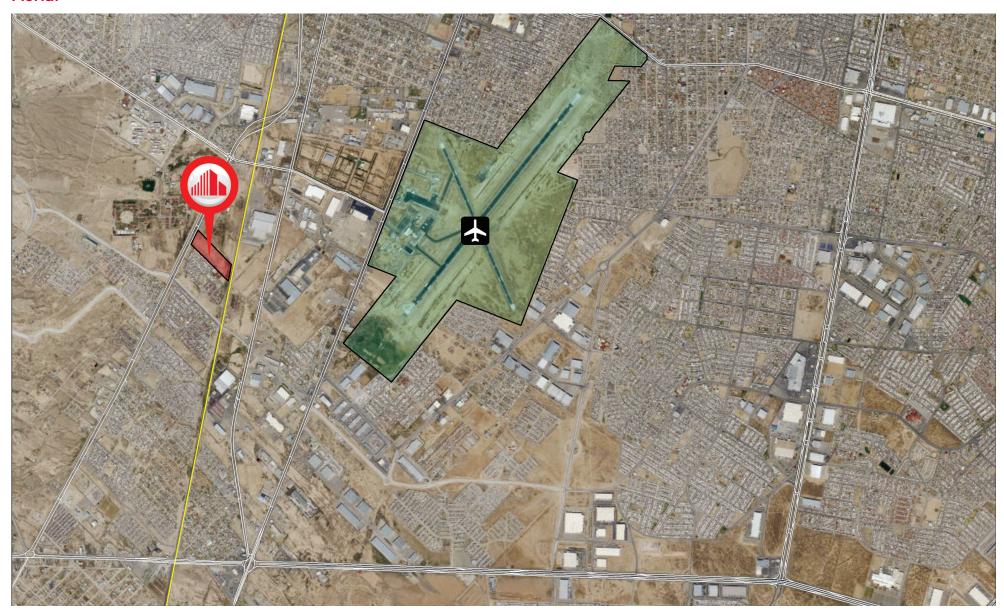

## **CORMEX INDUSTRIAL LAND**

CD. Juárez, Chihuahua, México



## **Property Highlights**

- Lot size: 16.89 AC (736,160 SF)
- · Rail served industrial land
- · Multi-facility potential
- · Conducive to different uses including manufacturing
- Fully leveled lansite
- Utilities at property line

- Approximately 30 minutes driving distance to Santa Teresa or Zaragoza Bridge
- Located at southwest area contiguous labor pool
- Nearby Panamericana Highway access
- Longitude: 31°38'2.04"N
- Latitude: 106°27'21.23"W

Marush Sepulveda

Broker +52 (656) 648 6842 ext. 43 msepulveda@piresintl.com 5-B Butterfield Trail Boulevard El Paso, Texas 79906-4920 Main (915) 843 8888 www.piresintl.com



# **CORMEX INDUSTRIAL LAND**

CD. Juárez, Chihuahua, México

### **Aerial**





# **CORMEX INDUSTRIAL LAND**

CD. Juárez, Chihuahua, México

## **Survey**







## **CORMEX INDUSTRIAL LAND**

CD. Juárez, Chihuahua, México



#### **Marush Sepulveda**

Broker +52 (656) 648 6842 ext. 43 msepulveda@piresintl.com 5-B Butterfield Trail Boulevard El Paso, Texas 79906-4920 Main (915) 843 8888 www.piresintl.com