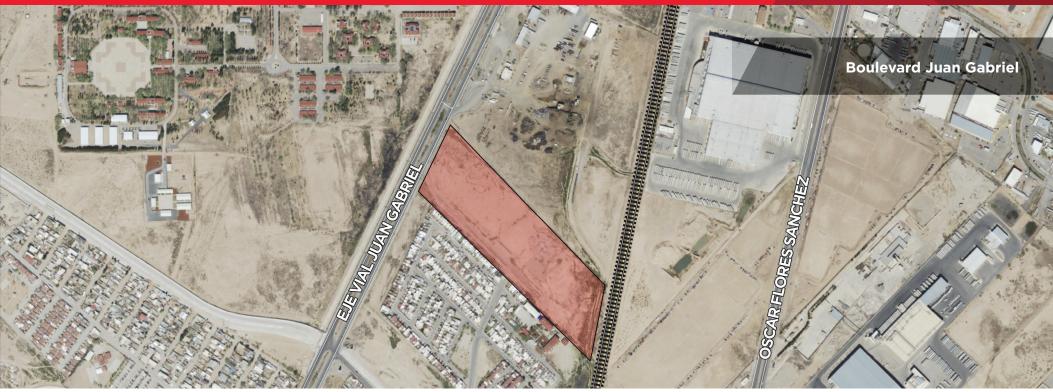

## **Property Highlights**

- Lot size: 16.89 AC (736,160 SF)
- · Rail served industrial land
- · Multi-facility potential
- · Conducive to different uses including manufacturing
- Fully leveled lansite
- Utilities at property line

- Approximately 30 minutes driving distance to Santa Teresa or Zaragoza Bridge
- Located at southwest area contiguous labor pool
- Nearby Panamericana Highway access
- Longitude: 31°38'2.04"N
- Latitude: 106°27'21.23"W