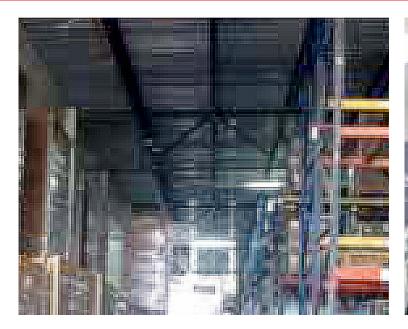

## **Property Highlights**

- Total Square Feet: 35,961 SF Industrial
- Total Available: 35,961 SF
- Land Area: 81,727 SF
- Expansion: No
- Production Area: 28,000 SF
- Office Area: 7,961 SF

- Clear Height: 22'
- Dock Doors: 2, 2 Grade Level Doors
- Floor Thickness: 5"
- KVA's: T.B.D.
- Lighting: Metal Halide
- HVAC: Cooler/Evaporative

- Walls: Block
- Roof: Standing Seam
- Fire Protection: Extinguishers

**Carlos Lujan** Broker +52 (656) 648 6842 y 43 clujan@piresintl.com.

 $Independently\ Owned\ and\ Operated\ /\ A\ Member\ of\ the\ Cushman\ \&\ Wakefield\ Alliance$ 