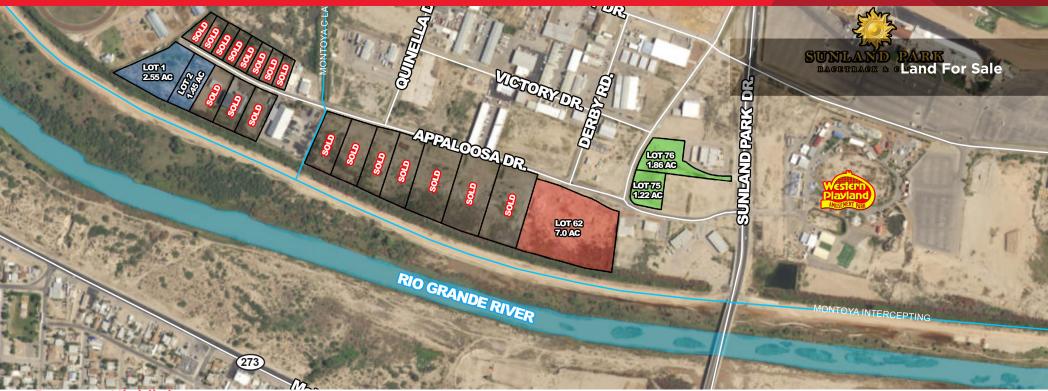

### **Property Highlights**

- \$2.50/SF (Ranging from 1.45 2.55 acres)
- \$3.00/SF (7.00 acres)
- \$7.00/SF (Ranging from 1.22 1.86 acres)
- Municipal utilities
- Established industrial park

- Low New Mexico real estate taxes
- Close proximity to Interstate 10
- Close proximity to two International Ports of Entry to Mexico
- Paved streets
- Only 5 parcels Left