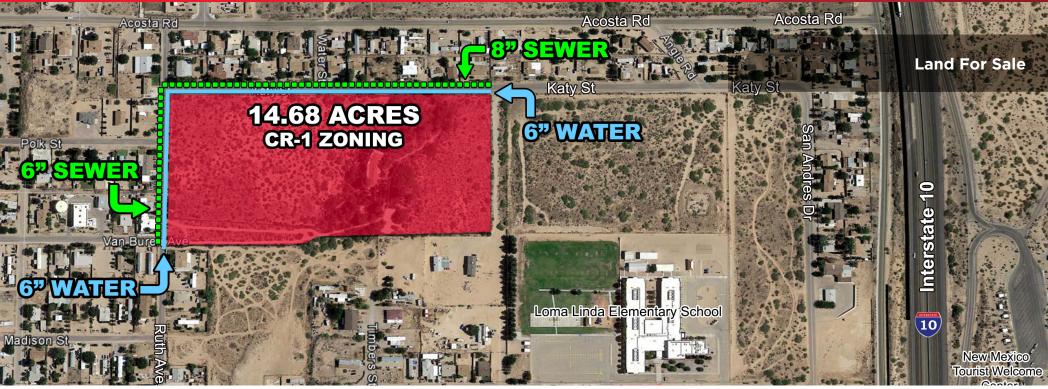

#### **Property Highlights**

- Total Land Available: 14.68 AC (building: 2,783 SF)
- Zoning: CR-1 (residential zoning)
- · Water and sewer to site
- · City of Anthony, New Mexico
- Sale price: \$360,000 (\$24,500 / AC)

- Approximately 1.8 miles to Interstate 10
- Adjacent to Loma Linda Elementary School
- Latitude: 32° 0'31.62"N (32.008702)
- Longitude: 106°35'24.22"W (-106.589903)
- Estimated annual property taxes \$3,632.36

#### **DEVELOPMENT/INVESTMENT OPPORTUNITY**

## 900 RUTH AVENUE

ANTHONY, NEW MEXICO