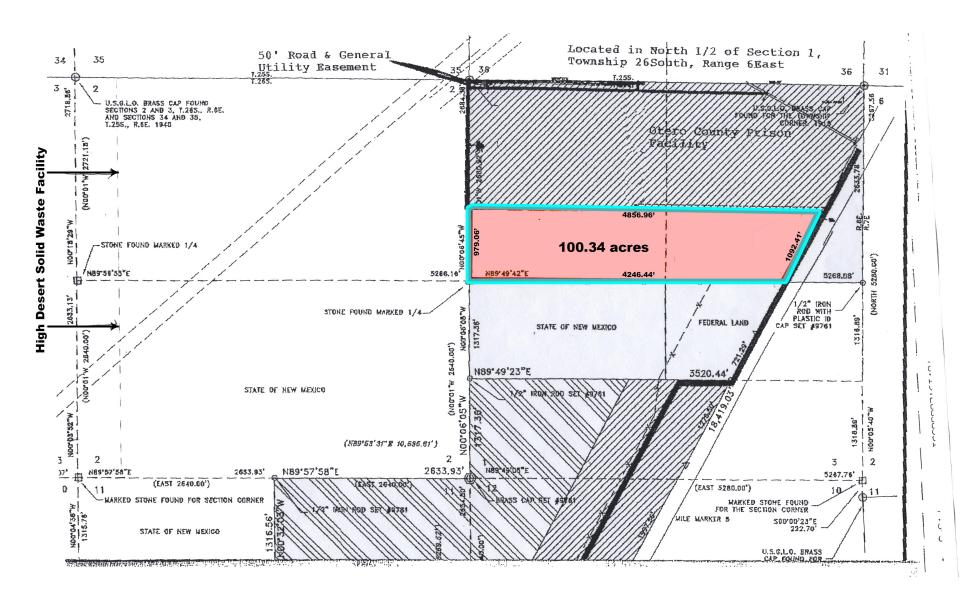

### Survey

### **Property Highlights**

• Total land available: ±100.34 AC

• Price: \$650,000

• Traffic Count: ±2,527

Elevation at center: 4,075 feet (1,242 meters)

• Right off Highway 54

- Approximately 48 miles to Las Cruces, New Mexico
- Approximately 29 miles to El Paso, Texas