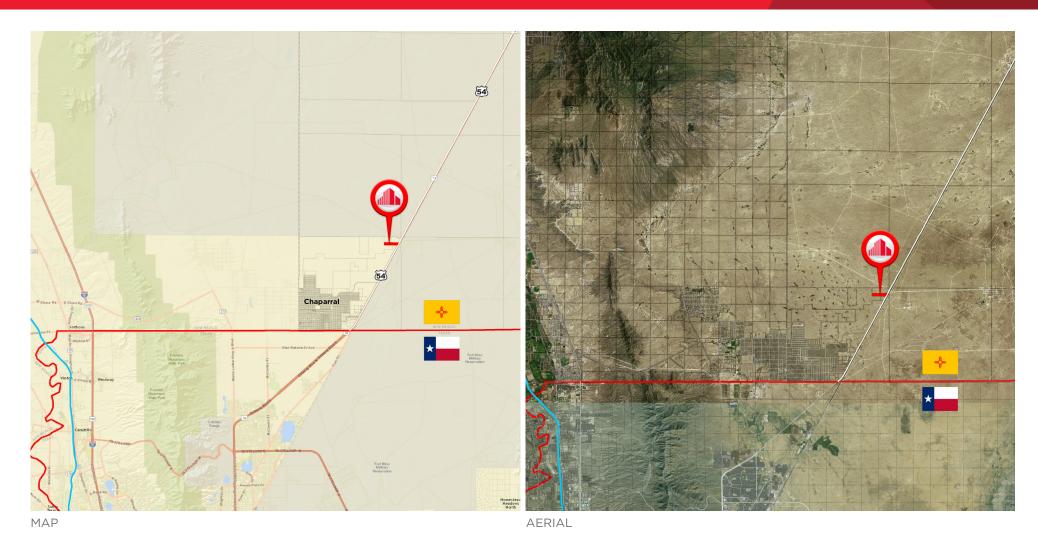

### **Property Highlights**

• Total land available: ±100.34 AC

• Price: \$650,000

• Traffic Count: ±2,527

Elevation at center: 4,075 feet (1,242 meters)

• Right off Highway 54

- Approximately 48 miles to Las Cruces, New Mexico
- Approximately 29 miles to El Paso, Texas

• Latitude: 32° 4'29.76"N

• Longitude: 106°17'2.10"W

Brett C. Preston, SIOR, CCIM Managing Partner (915) 843 8888 ext. 801 bpreston@piresintl.com Michael Pace Sales Agent (915) 843 8888 ext. 807 mpace@piresintl.com