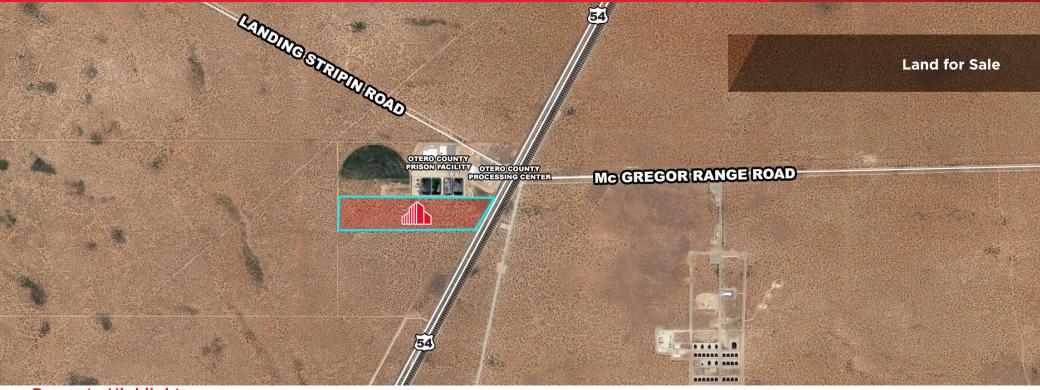

### **Property Highlights**

• Total land available: ±100.34 AC

• Price: \$650,000

• Traffic Count: ±2,527

Elevation at center: 4,075 feet (1,242 meters)

• Right off Highway 54

- Approximately 48 miles to Las Cruces, New Mexico
- Approximately 29 miles to El Paso, Texas

• Latitude: 32° 4'29.76"N

• Longitude: 106°17'2.10"W

Brett C. Preston, SIOR, CCIM Managing Partner (915) 843 8888 ext. 801 bpreston@piresintl.com Michael Pace Sales Agent (915) 843 8888 ext. 807 mpace@piresintl.com