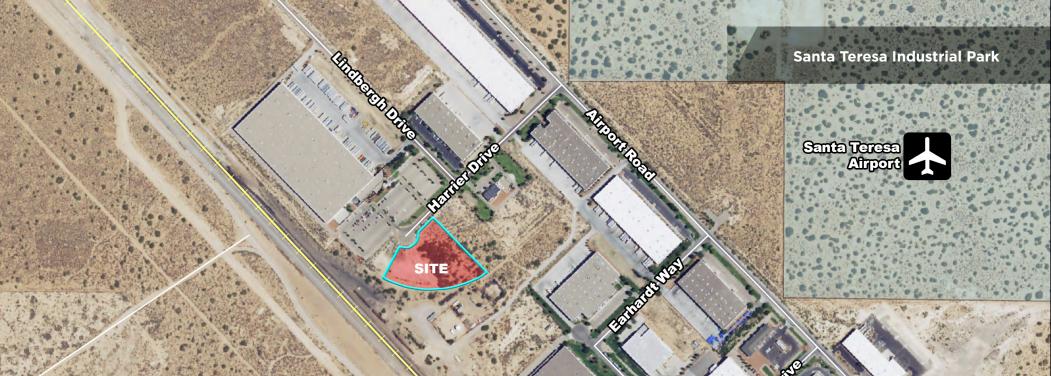

## FOR SALE SEQ HARRIER DRIVE / LINDBERGH DRIVE

Santa Teresa, New Mexico

## **Property Highlights**

- Land size: ±3.53 acres
- Zoning: PUD-2
- Sale price: \$400,000
- Located in Santa Teresa Business Center
- Low New Mexico real estate taxes
- ±7.5 miles to Interstate 10

- ±6 miles to the Santa Teresa Port of Entry and San Jeronimo, Mexico
- Close proximity to Union Pacific Intermodal Station and Santa Teresa Airport
- Latitude: 31°51'56.07"N
- Longitude: 106°41'59.23"W

• Legal Description: Santa Teresa Business Center, Phase 3, Summary Replat of Lot 10, Lot 10B, Santa Teresa, Dona Ana County, New Mexico

Brett Preston SIOR, CCIM Managing Partner (915) 843 8888 ext. 801 bpreston@piresintl.com

FOR SALE
SEQ HARRIER DRIVE / LINDBERGH DRIVE
Santa Teresa, New Mexico

MAP

AERIAL

Brett Preston SIOR, CCIM Managing Partner (915) 843 8888 ext. 801 bpreston@piresintl.com

5-B Butterfield Trail Boulevard El Paso, Texas 79906-4920 Main (915) 843 8888 www.piresintl.com