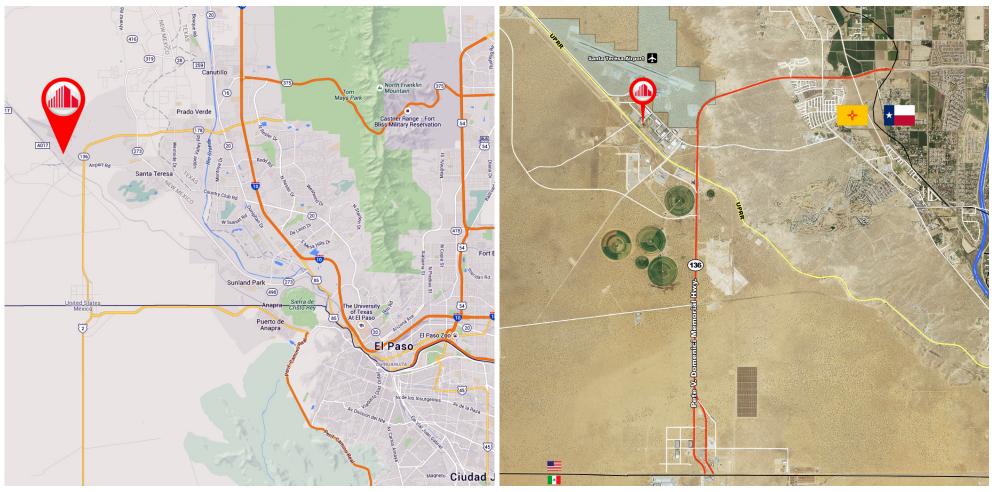

## **Property Highlights**

- Land size: ±3.53 acres
- Zoning: PUD-2
- Sale price: \$400,000
- Located in Santa Teresa Business Center
- Low New Mexico real estate taxes
- ±7.5 miles to Interstate 10

- ±6 miles to the Santa Teresa Port of Entry and San Jeronimo, Mexico
- Close proximity to Union Pacific Intermodal Station and Santa Teresa Airport
- Latitude: 31°51'56.07"N
- Longitude: 106°41'59.23"W

FOR SALE
SEQ HARRIER DRIVE / LINDBERGH DRIVE
Santa Teresa, New Mexico

MAP

AERIAL

Brett Preston SIOR, CCIM Managing Partner (915) 843 8888 ext. 801 bpreston@piresintl.com

5-B Butterfield Trail Boulevard El Paso, Texas 79906-4920 Main (915) 843 8888 www.piresintl.com