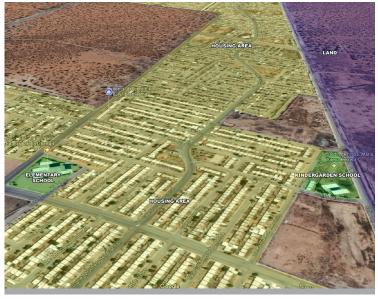

#### Public services in the area

- Public sports park "Oriente Siglo XXI"
- Hospital "Caism & Cessa"
- 4 elementary schools
- 2 kindergarden schools
- 2 middle schools
- 1 technical school

Independently Owned and Operated / A Member of the Cushman & Wakefield Alliance
Cushman & Wakefield Copyright 2017. No warranty or representation, express or implied, is made to the accuracy or completeness of the information contained herein, and same is submitted subject to errors, omissions, change of price, rental or other conditions, withdrawal without notice, and to any special listing conditions imposed by the property owner(s). As applicable, we make no representation as to the condition of the property (or properties) in question.

### Offering Highlights

- 500 Hectares for high density residential (up to 60 houses per hectare)
- Divisible into 10 HA parcels
- A change to Industrial or Commercial zoning is feasible
- Close to Intermex Sur Industrial Park and Electrolux Campus where companies like Jones Plastics, BMP, Custom Profile and Longda are established.
- Flextronics and Lexmark are at less than 10 min driving distance
- Abundant pool of direct labor around
- Public services at close distances include: Kindergarten, elementary, middle schools, hospitals and public parks
- Water, sewer, electricity available to the line of the property