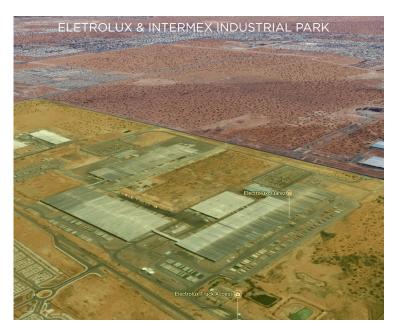

### Offering Highlights

- 500 Hectares for high density residential (up to 60 houses per hectare)
- Divisible into 10 HA parcels
- A change to Industrial or Commercial zoning is feasible
- Close to Intermex Sur Industrial Park and Electrolux Campus where companies like Jones Plastics, BMP, Custom Profile and Longda are established.
- Flextronics and Lexmark are at less than 10 min driving distance
- Abundant pool of direct labor around
- Public services at close distances include: Kindergarten, elementary, middle schools, hospitals and public parks
- Water, sewer, electricity available to the line of the property