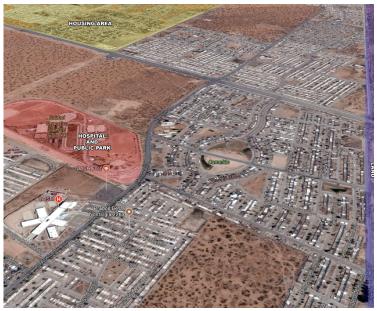

#### Public services in the area

- Public sports park "Oriente Siglo XXI"
- Hospital "Caism & Cessa"
- 4 elementary schools
- 2 kindergarden schools
- 2 middle schools
- 1 technical school

Independently Owned and Operated / A Member of the Cushman & Wakefield Alliance
Cushman & Wakefield Copyright 2017. No warranty or representation, express or implied, is made to the accuracy or completeness of the information contained herein, and same is submitted subject to errors, omissions, change of price, rental or other conditions, withdrawal without notice, and to any special listing conditions imposed by the property owner(s). As applicable, we make no representation as to the condition of the property (or properties) in question.

### Offering Highlights

- 500 Hectares for high density residential (up to 60 houses per hectare)
- Divisible into 10 HA parcels
- A change to Industrial or Commercial zoning is feasible
- Close to Intermex Sur Industrial Park and Electrolux Campus where companies like Jones Plastics, BMP, Custom Profile and Longda are established.
- Flextronics and Lexmark are at less than 10 min driving distance
- Abundant pool of direct labor around
- Public services at close distances include: Kindergarten, elementary, middle schools, hospitals and public parks
- Water, sewer, electricity available to the line of the property