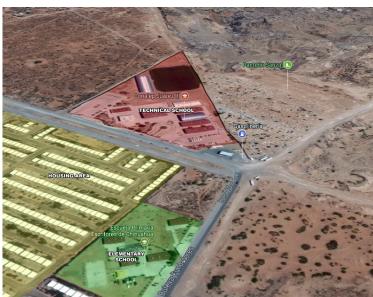

#### Public services in the area

- Public sports park "Oriente Siglo XXI"
- Hospital "Caism & Cessa"
- 4 elementary schools
- 2 kindergarden schools
- 2 middle schools
- 1 technical school

Independently Owned and Operated / A Member of the Cushman & Wakefield Alliance
Cushman & Wakefield Copyright 2017. No warranty or representation, express or implied, is made to the accuracy or completeness of the information contained herein, and same is submitted subject to errors, omissions, change of price, rental or other conditions, withdrawal without notice, and to any special listing conditions imposed by the property owner(s). As applicable, we make no representation as to the condition of the property (or properties) in question.

### Offering Highlights

- 500 Hectares for high density residential (up to 60 houses per hectare)
- Divisible into 10 HA parcels
- A change to Industrial or Commercial zoning is feasible
- Close to Intermex Sur Industrial Park and Electrolux Campus where companies like Jones Plastics, BMP, Custom Profile and Longda are established.
- Flextronics and Lexmark are at less than 10 min driving distance
- Abundant pool of direct labor around
- Public services at close distances include: Kindergarten, elementary, middle schools, hospitals and public parks
- Water, sewer, electricity available to the line of the property