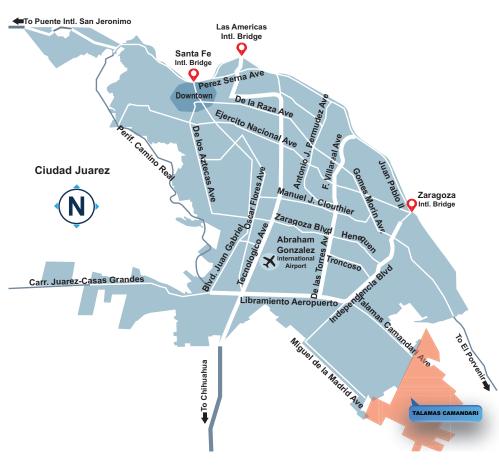

## **Property Highlights**

- · Land area: 500 HAs
- · Parcel can be subdivided.
- Minimum area for sale is 10 HAs
- Located at southeast Juarez, the area of major growth of industrial, commercial, and housing development
- Conducive to different uses including residential, commercial and industrial.
- Access to the property through Talamas Camandari Avenue, main highway in the southeast part of Juarez, through Calle mardel Plata and through Blvd. Miguel de la Madrid.
- Approximate 30 minutes to Zaragoza International Port of Entry

## TALAMAS CAMANDARI

Cd. Juárez, Chihuahua, México

MAP

**Marush Sepulveda** 

Broker +52 (656) 648 6842 y43 msepulveda@piresintl.com **Erick Simons** 

Broker +52 (656) 648 6842 y43 esimons@piresintl.com Blvd. Tomás Fernández 7930-307 Edificio Campestre B Cd. Juárez, Chihuahua, México 32460 Main +(01152) (656) 625 1000 www.piresintl.com