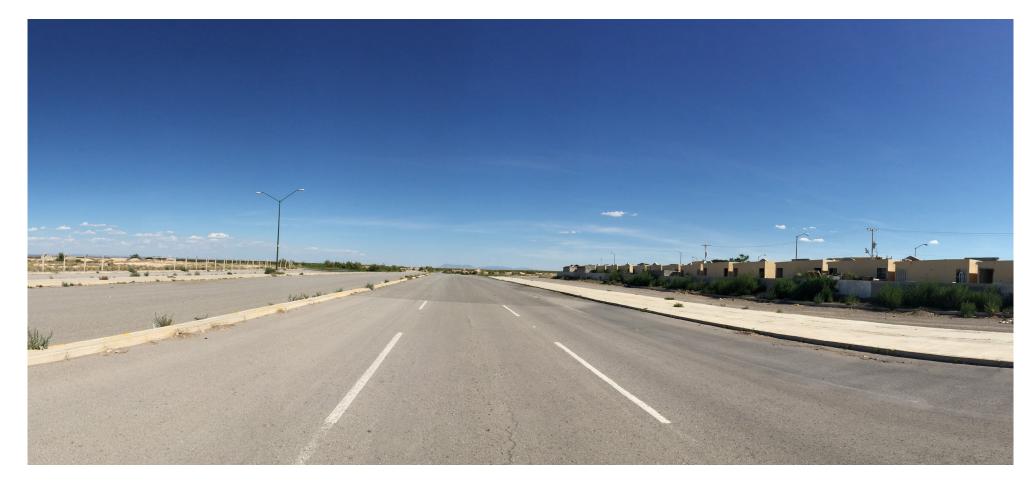

## **Property Highlights**

- · Land area: 500 HAs
- · Parcel can be subdivided.
- Minimum area for sale is 10 HAs
- Located at southeast Juarez, the area of major growth of industrial, commercial, and housing development
- Conducive to different uses including residential, commercial and industrial.
- Access to the property through Talamas Camandari Avenue, main highway in the southeast part of Juarez, through Calle mardel Plata and through Blvd. Miguel de la Madrid.
- Approximate 30 minutes to Zaragoza International Port of Entry

### Offering Highlights

- 500 Hectares for high density residential (up to 60 houses per hectare)
- Divisible into 10 HA parcels
- A change to Industrial or Commercial zoning is feasible
- Close to Intermex Sur Industrial Park and Electrolux Campus where companies like Jones Plastics, BMP, Custom Profile and Longda are established.
- Flextronics and Lexmark are at less than 10 min driving distance
- Abundant pool of direct labor around
- Public services at close distances include: Kindergarten, elementary, middle schools, hospitals and public parks
- Water, sewer, electricity available to the line of the property