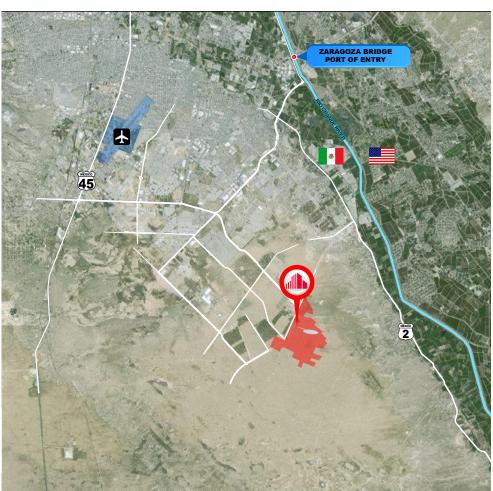

## **Property Highlights**

- · Land area: 500 HAs
- · Parcel can be subdivided.
- Minimum area for sale is 10 HAs
- Located at southeast Juarez, the area of major growth of industrial, commercial, and housing development
- Conducive to different uses including residential, commercial and industrial.
- Access to the property through Talamas Camandari Avenue, main highway in the southeast part of Juarez, through Calle mardel Plata and through Blvd. Miguel de la Madrid.
- Approximate 30 minutes to Zaragoza International Port of Entry

## TALAMAS CAMANDARI

Cd. Juárez, Chihuahua, México

MAP

**Marush Sepulveda** 

Broker +52 (656) 648 6842 y43 msepulveda@piresintl.com **Erick Simons** 

Broker +52 (656) 648 6842 y43 esimons@piresintl.com Blvd. Tomás Fernández 7930-307 Edificio Campestre B Cd. Juárez, Chihuahua, México 32460 Main +(01152) (656) 625 1000 www.piresintl.com