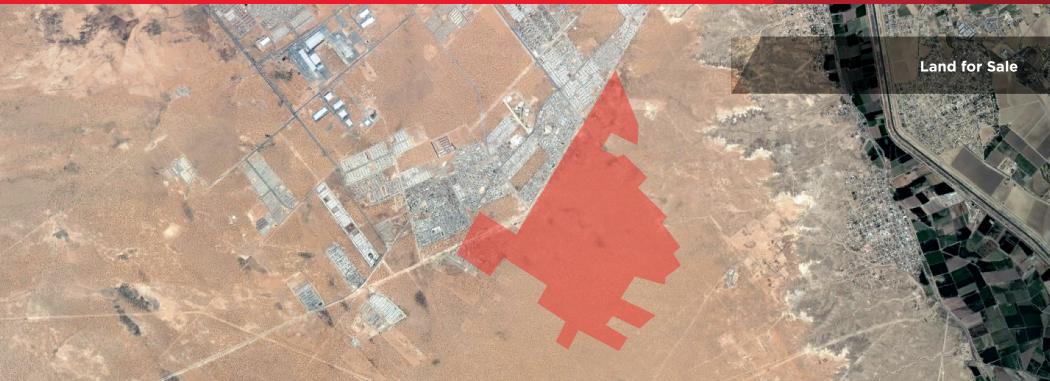

## **Property Highlights**

- · Land area: 500 HAs
- · Parcel can be subdivided.
- Minimum area for sale is 10 HAs
- Located at southeast Juarez, the area of major growth of industrial, commercial, and housing development
- Conducive to different uses including residential, commercial and industrial.
- Access to the property through Talamas Camandari Avenue, main highway in the southeast part of Juarez, through Calle mardel Plata and through Blvd. Miguel de la Madrid.
- Approximate 30 minutes to Zaragoza International Port of Entry

## TALAMAS CAMANDARI

Cd. Juárez, Chihuahua, México

MAP

**Marush Sepulveda** 

Broker +52 (656) 648 6842 y43 msepulveda@piresintl.com **Erick Simons** 

Broker +52 (656) 648 6842 y43 esimons@piresintl.com Blvd. Tomás Fernández 7930-307 Edificio Campestre B Cd. Juárez, Chihuahua, México 32460 Main +(01152) (656) 625 1000 www.piresintl.com