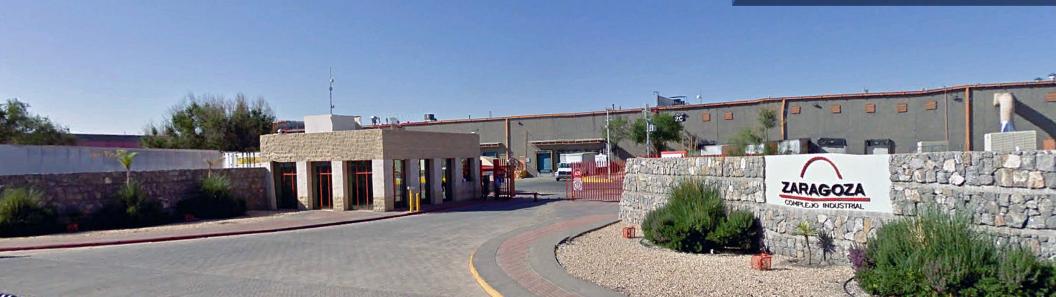

#### FOR LEASE

### **Complejo Industrial Zaragoza**

Calle Neptuno #1917 (Module 3B) Cd. Juárez, Chihuahua, México

Zaragoza Industrial Complex

#### **Property Highlights**

- Total Square Feet: 550,912 SF Industrial
- Perimeter fence / wall with electrical wire protection
- 24/7 security with closed circuit
- 3 guard controlled access points
- Central location and easy access to key industrial parks and international ports of entry
- Suits manufacturing, logistics, and warehouse operations