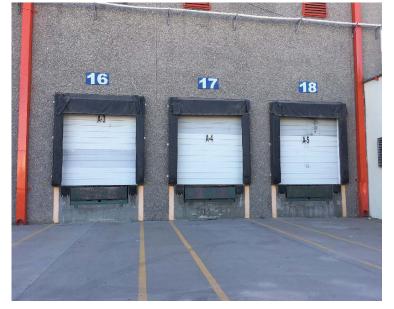

#### Available Module 3B

- 16,628.88 SF
- Metal halide lighting fixtures
- 2 dock doors
- 24' clear height
- 1,000 SF offices / bathrooms
- LP gas heaters / evaporative coolers

- Hoses fire suppression system
- 6" floor thickness
- 500 KVA's (T.B.D.)