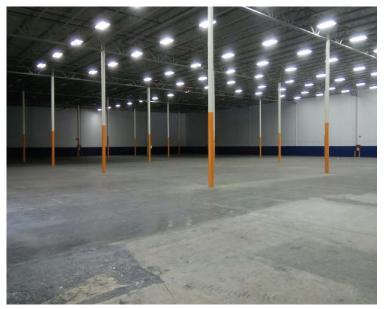

## Available Module 4B

- 49,937.22 SF
- T5 fluorescent fixtures
- 5 dock doors
- 24' clear height
- 978 SF offices / bathrooms
- LP gas heaters / evaporative coolers

- Hoses fire suppresion system
- 6" floor thickness
- 500 KVA's (T.B.D.)