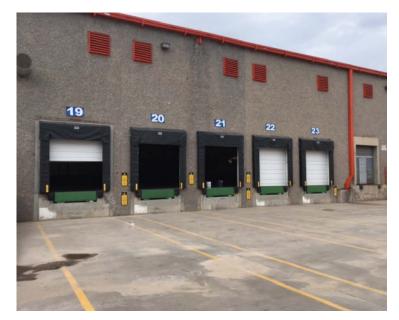

## Available Module 4B

- 49,937.22 SF
- T5 fluorescent fixtures
- 5 dock doors
- 24' clear height
- 978 SF offices / bathrooms
- LP gas heaters / evaporative coolers

- Hoses fire suppresion system
- 6" floor thickness
- 500 KVA's (T.B.D.)