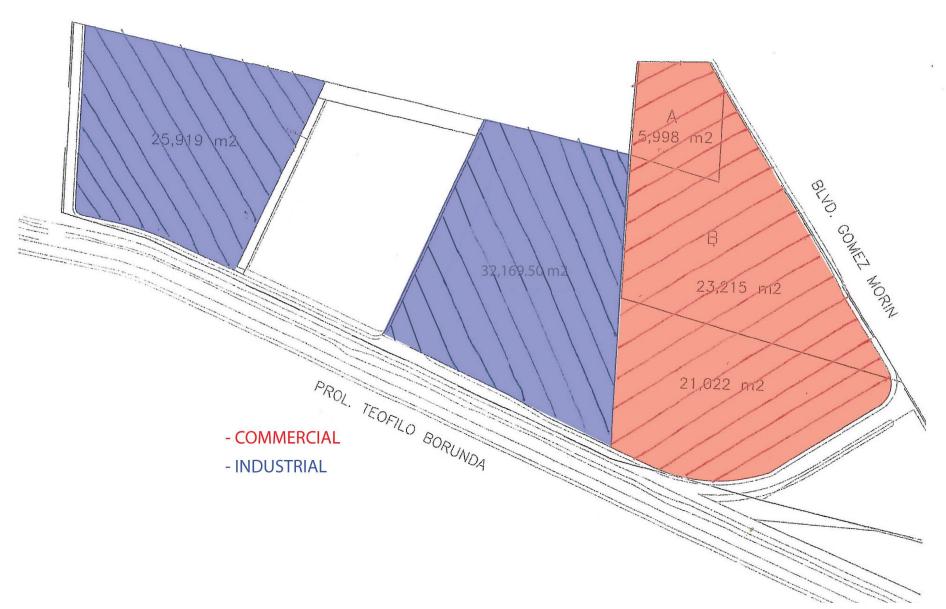

### Site Plan

### **Property Highlights**

- Commercial land area:
- Industrial land area:
- Utilities at property line
- Multi-facility potential

**Marush Sepulveda** 

- 50.235 m2 (540.528.60 SF) \$100 USD/m2
- 25,919 m2 (278,888 SF) 32,169.50 m2 (346,727.49 SF) \$38 USD/m2