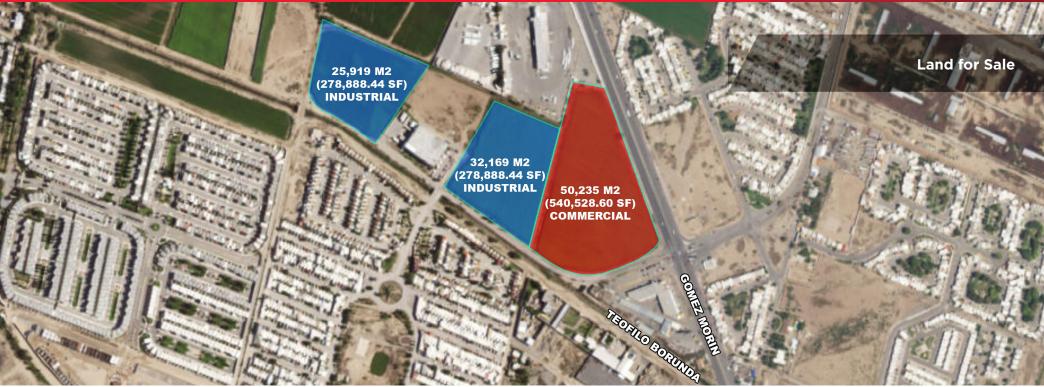

### **Property Highlights**

- Commercial land area:
- Industrial land area:
- Utilities at property line
- Multi-facility potential

**Marush Sepulveda** 

- 50.235 m2 (540.528.60 SF) \$100 USD/m2
- 25,919 m2 (278,888 SF) 32,169.50 m2 (346,727.49 SF) \$38 USD/m2

#### **Erick Simons**

Broker Broker +52 (656) 648 6842 y43 +52 (656) 648 6842 y43 msepulveda@piresintl.com esimons@piresintl.com

- Conductive to different uses including commercial and manufacturing.
- Adjacent to Teofilo Borunda and Gomez Morin Highway access.
- Located at east Juarez area contiguous labor pool.
- Approximate 5 minutes to Zaragoza International Port of Entry.
- Approximate 20 minutes to Cordoba International Port of Entry.