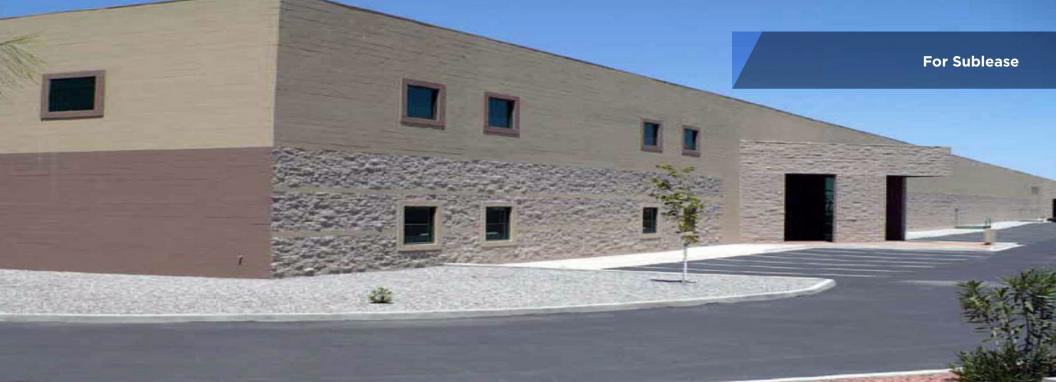

# FOR SUBLEASE PRO SALVARCAR 1

Ciudad Juárez, Chihuahua, México

#### **Property Highlights**

- Total square feet: 32,498 SF Industrial
- Total available: 32,498 SF
- Expansion: No
- Dock doors: 3, 0 grade doors
- Clear height: 24'
- Floor thickness: 6"

Marush Sepulveda Broker +52 (656) 648 6842 y43 msepulveda@piresintl.com