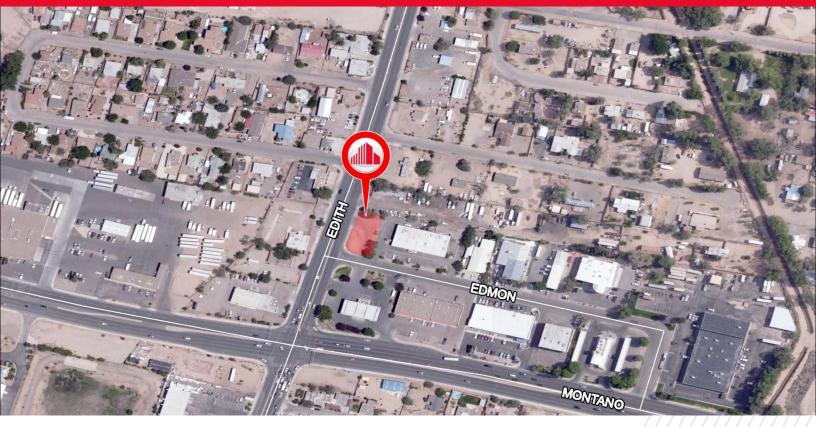

FOR SALE 5622 Edith Boulevard Northeast Albuquerque , New Mexico

### **PROPERTY HIGHLIGHTS**

Prime retail lot on the corner of Edith Boulevard and Edmon. High traffic corner near other retail vendors. 8.8 miles from the Albuquerque International Sunport. 4.4 miles from University of New Mexico.

## SURROUNDING AREA

Heavy retail area including neighbors such as Home Depot, Southern Glazers, Costco, Sam's Club, Office Depot and other large names. Other local employers include the Albuquerque Police Academy, recycling centers and auto repair centers and dealerships. Less than 1 mile from Interstate 25 and 3 miles from Interstate 40.