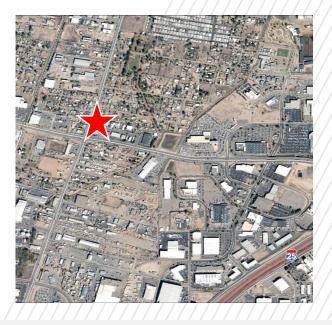

### **PROPERTY HIGHLIGHTS**

Prime retail lot on the corner of Edith Boulevard and Edmon. High traffic corner near other retail vendors. 8.8 miles from the Albuquerque International Sunport. 4.4 miles from University of New Mexico.

## SURROUNDING AREA

Heavy retail area including neighbors such as Home Depot, Southern Glazers, Costco, Sam's Club, Office Depot and other large names. Other local employers include the Albuquerque Police Academy, recycling centers and auto repair centers and dealerships. Less than 1 mile from Interstate 25 and 3 miles from Interstate 40.