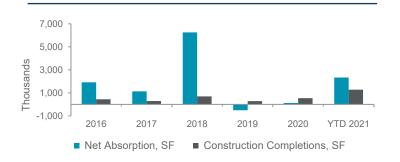

### SUPPLY OR DEMAND

Most of all the speculative construction completed in 2021 has leased or has documents nearing completion at the end of the year. New construction starts won't be ready for delivery until late in 2022, so the strong demand will further drive lease rates higher. Year-to-date, 1,274,835 square feet (sf) of completed construction was added to the inventory. A total of 580,600 sf of new product is under construction this quarter. Construction costs for essential items such as steel, concrete, glass, equipment such as HVAC, dock packages and specialized lighting have increased steadily. Delivery dates have extended for upwards of five months for some items too. These delays and cost increases have benefitted second generation space. When second generation space becomes available, it has seen competing bids with lease rates which settle slightly below what new construction facilities demand. New leasing activity involved 774,663 sf in 19 transactions. The overall vacancy rate has approached 3% with net absorption just over three million square feet.