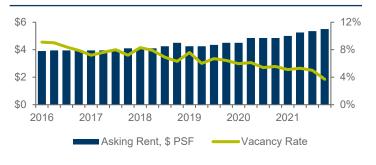

### **PRICING**

As predicted in the third quarter, rates have increased again by 2.8% to an adjusted \$5.50 per square foot (psf). We expect that by the end of January will see that number at or close to \$5.75 psf. New construction properties have already been priced between \$6.00 psf to \$6.40 psf and the increased construction costs will likely push these rates another dollar to around \$7.25 psf by mid-year 2022.