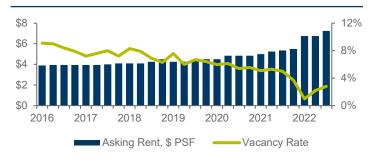

## **OVERALL VACANCY & ASKING RENT**

## **PRICING**

Overall lease rates arrived at \$7.25/SF/YR this quarter compared to last quarter at \$6.75/SF/YR and year to date reported at \$5.35/SF/YR. New construction quotes are between \$7.75/SF and \$9.00/SF. Industrial land prices have rose from \$5.00/SF to a recent \$9.00/SF. It's expected that prices will begin to stabilize with the only caveat bearing on inflation and more uncertainty of material delivery.

## **SUPPLY OR DEMAND**

In the third quarter, supply remained low and demand strong for speculative warehouse space with 1.1 million square feet (MSF) pre-leased. Vacancy at the end of the third guarter was 2.8% which is lower than this time last year at 5%. Overall net absorption reached 244,505 square feet (SF) compared to 627,345 SF in third quarter last year. Inflationary pressures and supply chain delays remained for critical items such as roofing, glass and steel which have both increased costs and also increased delivery times by 100 days. However, market optimism remains high. Currently 5.4 MSF is under construction which includes 4.7 MSF of speculative warehouses, 490,000 SF build-to-suit warehouses and 161,000 SF build-to-suit manufacturing. All these are projected to be completed by end of year or first guarter of 2023.