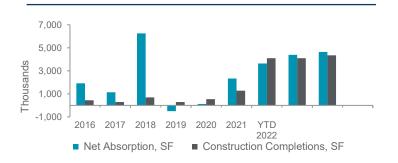

## SPACE DEMAND / DELIVERIES

## **SUPPLY OR DEMAND**

In the third quarter, supply remained low and demand strong for speculative warehouse space with 1.1 million square feet (MSF) pre-leased. Vacancy at the end of the third guarter was 2.8% which is lower than this time last year at 5%. Overall net absorption reached 244,505 square feet (SF) compared to 627,345 SF in third quarter last year. Inflationary pressures and supply chain delays remained for critical items such as roofing, glass and steel which have both increased costs and also increased delivery times by 100 days. However, market optimism remains high. Currently 5.4 MSF is under construction which includes 4.7 MSF of speculative warehouses, 490,000 SF build-to-suit warehouses and 161,000 SF build-to-suit manufacturing. All these are projected to be completed by end of year or first guarter of 2023.