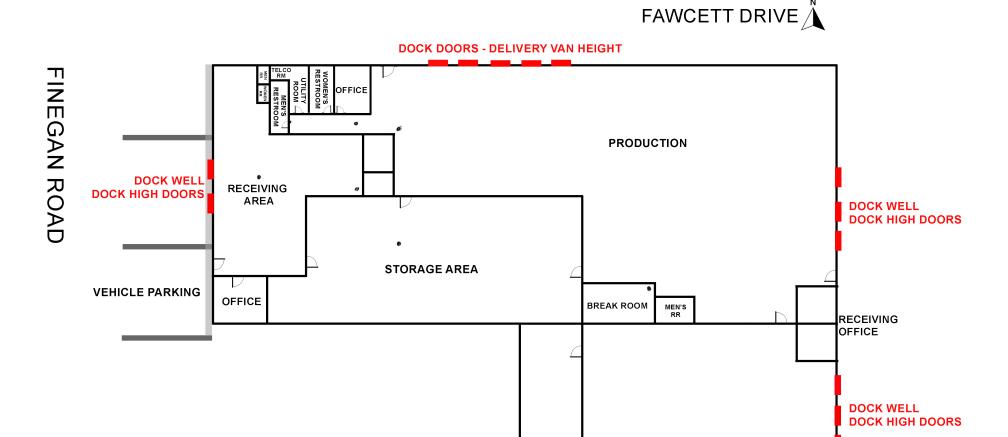

s 79906-4920 Main (915) 843 8888 www.piresintl.com

Independently Owned and Operated / A Member of the Cushman & Wakefield Alliance

Cushman & Wakefield Copyright 2023. No warranty or representation, express or implied, is made to the accuracy or completeness of the information contained herein, and same is submitted subject to errors, omissions, change of price, rental or other conditions, withdrawal without notice, and to any special listing conditions imposed by the property owner(s). As applicable, we make no representation as to the condition of the property (or properties) in question.



## FOR SALE 11 FINEGAN ROAD Del Rio, Texas

#### **Exterior Photos**















# FOR SALE 11 FINEGAN ROAD Del Rio, Texas

#### **Interior Photos**













STORAGE AREA



#### Floor Plan



**OFFICES** 

**VEHICLE PARKING** 



# FOR SALE 11 FINEGAN ROAD Del Rio, Texas

#### **Aerial Photographs**





### **FOR SALE** 11 FINEGAN ROAD

### Del Rio, Texas





STATE MAP