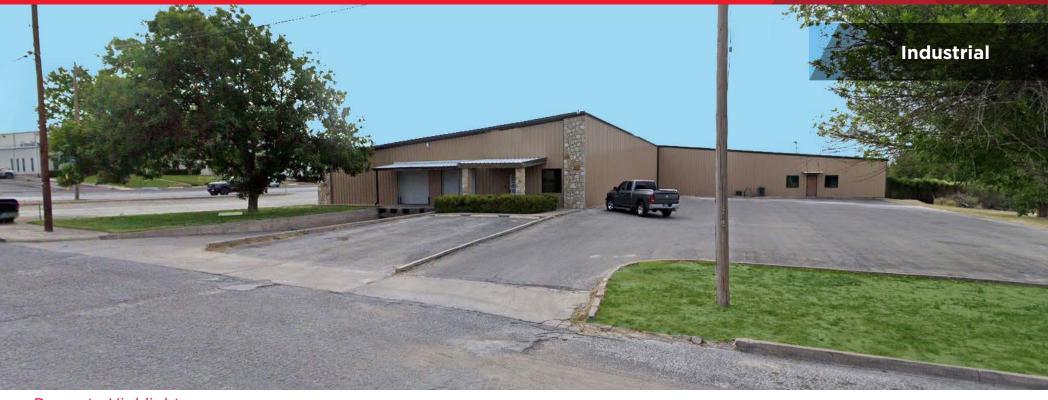

### FOR SALE 11 FINEGAN ROAD

Del Rio, Texas

#### **Property Highlights**

• Total building area: ±48,077 SF

Warehouse area: ±30.320 SF

Area with HVAC: ±17,757 SF

• Land area: ±3.82 AC

• Year built: 1984

· Pre-engineered steel structure, brick veneer

• Three-phase power with significant distribution

• Dock doors: 13

• Clear height: ±12' - 15'

Zoning: Val Verde County, TX

- Real estate taxes (2023): \$8,240.76
- Sale Price: \$1.800.000