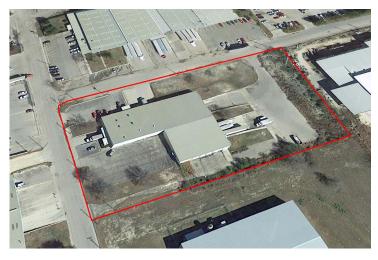

Texas Sales/Leasing Agent (915) 843 8888 ext. 809 sesparza@piresintl.com

5-B Butterfield Trail Boulevard El Paso, Texas 79906-4920 Main (915) 843 8888 www.piresintl.com

Independently Owned and Operated / A Member of the Cushman & Wakefield Alliance

Cushman & Wakefield Copyright 2023. No warranty or representation, express or implied, is made to the accuracy or completeness of the information contained herein, and same is submitted subject to errors, omissions, change of price, rental or other conditions, withdrawal without notice, and to any special listing conditions imposed by the property owner(s). As applicable, we make no representation as to the condition of the property (or properties) in question.



## FOR SALE 11 FINEGAN ROAD Del Rio, Texas

#### **Exterior Photos**















# FOR SALE 11 FINEGAN ROAD Del Rio, Texas

#### **Interior Photos**













STORAGE AREA



#### Floor Plan



**OFFICES** 

**VEHICLE PARKING** 



# FOR SALE 11 FINEGAN ROAD Del Rio, Texas

#### **Aerial Photographs**





### **FOR SALE** 11 FINEGAN ROAD

### Del Rio, Texas





STATE MAP