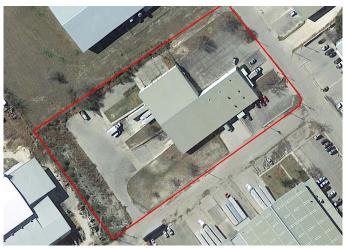

exas Sales/Leasing Agent (915) 843 8888 ext. 809 sesparza@piresintl.com

5-B Butterfield Trail Boulevard El Paso, Texas 79906-4920 Main (915) 843 8888 www.piresintl.com

Independently Owned and Operated / A Member of the Cushman & Wakefield Alliance

Cushman & Wakefield Copyright 2023. No warranty or representation, express or implied, is made to the accuracy or completeness of the information contained herein, and same is submitted subject to errors, omissions, change of price, rental or other conditions, withdrawal without notice, and to any special listing conditions imposed by the property owner(s). As applicable, we make no representation as to the condition of the property (or properties) in question.



## FOR SALE 11 FINEGAN ROAD Del Rio, Texas

#### **Exterior Photos**















# FOR SALE 11 FINEGAN ROAD Del Rio, Texas

#### **Interior Photos**













STORAGE AREA



#### Floor Plan



**OFFICES** 

**VEHICLE PARKING** 



# FOR SALE 11 FINEGAN ROAD Del Rio, Texas

#### **Aerial Photographs**





### **FOR SALE** 11 FINEGAN ROAD

### Del Rio, Texas





STATE MAP