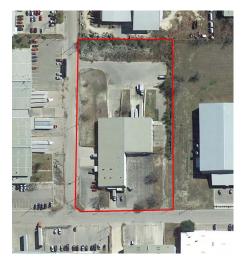

I

Texas Sales/Leasing Agent (915) 843 8888 ext. 809 sesparza@piresintl.com

5-B Butterfield Trail Boulevard El Paso, Texas 79906-4920 Main (915) 843 8888 www.piresintl.com

Independently Owned and Operated / A Member of the Cushman & Wakefield Alliance

Cushman & Wakefield Copyright 2023. No warranty or representation, express or implied, is made to the accuracy or completeness of the information contained herein, and same is submitted subject to errors, omissions, change of price, rental or other conditions, withdrawal without notice, and to any special listing conditions imposed by the property owner(s). As applicable, we make no representation as to the condition of the property (or properties) in question.



## FOR SALE 11 FINEGAN ROAD Del Rio, Texas

#### **Exterior Photos**















# FOR SALE 11 FINEGAN ROAD Del Rio, Texas

#### **Interior Photos**













STORAGE AREA



#### Floor Plan



**OFFICES** 

**VEHICLE PARKING** 



# FOR SALE 11 FINEGAN ROAD Del Rio, Texas

#### **Aerial Photographs**





### **FOR SALE** 11 FINEGAN ROAD

### Del Rio, Texas





STATE MAP