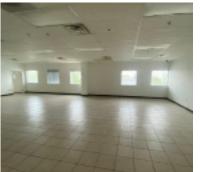

### **Property Highlights**

• Building area: ± 2,426.64 m2

• Parking: 100+ stalls

• Fire system: Sprinklers

• Clear height: Office type

• Walls: Concrete block

• Power: T.B.D.

Av. Campos Eliseos #1961, Piso 7, Local C, Edif. Punto Alpha, Frac. Campos Eliseos Cd. Juárez, Chihuahua, México 32472 Main (656) 648 6842/43; (656) 625 1000 www.piresintl.com