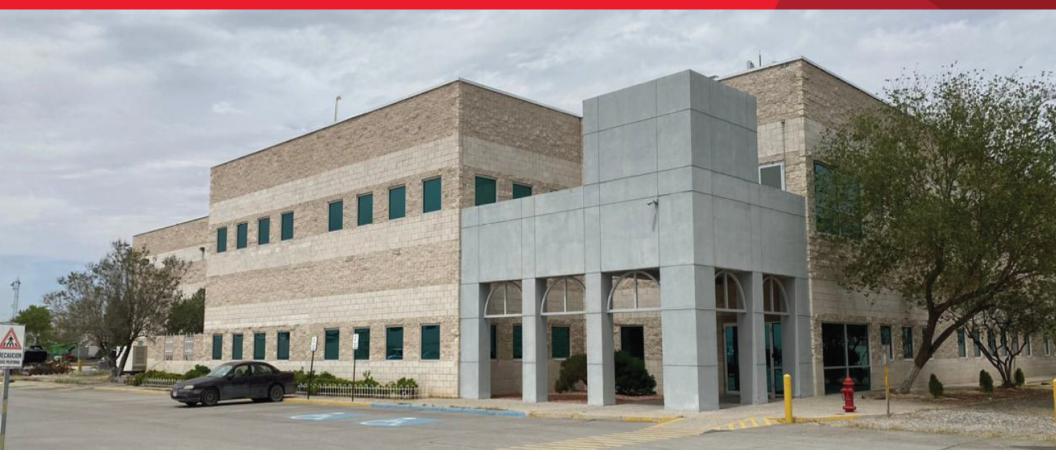

#### **FOR LEASE**

# **EXECUTIVE OFFICES**

Av. De Las Industrias, Cd. Juárez, Chihuahua, MX

### **Property Highlights**

• Building area: ± 2,426.64 m2

• Parking: 100+ stalls

• Fire system: Sprinklers

• Clear height: Office type

• Walls: Concrete block

• Power: T.B.D.

Av. Campos Eliseos #1961, Piso 7, Local C, Edif. Punto Alpha, Frac. Campos Eliseos Cd. Juárez, Chihuahua, México 32472 Main (656) 648 6842/43; (656) 625 1000 www.piresintl.com