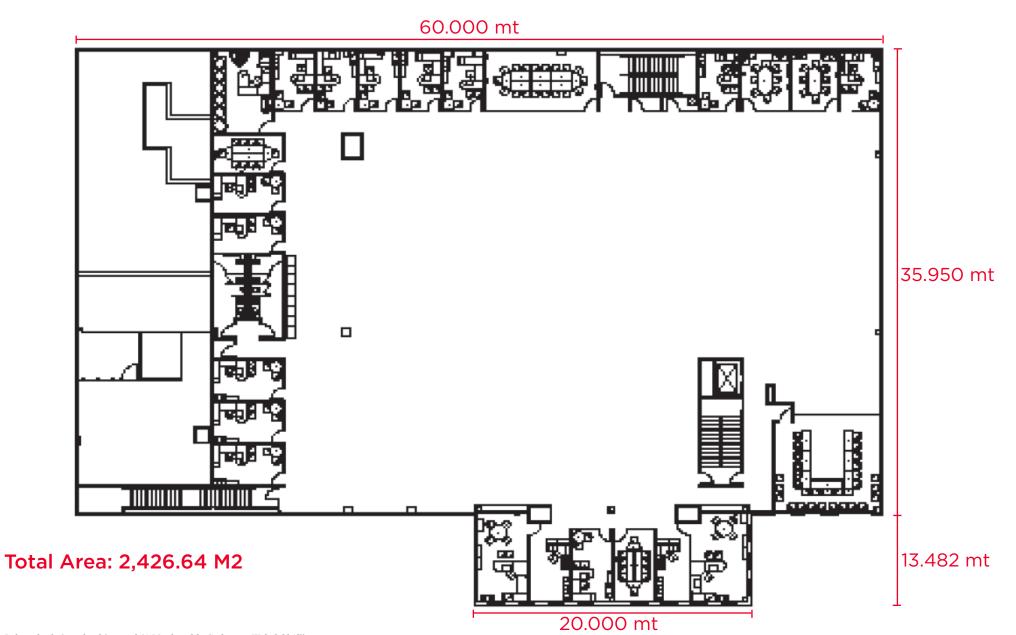

### **Property Highlights**

• Building area: ± 2,426.64 m2

• Parking: 100+ stalls

• Fire system: Sprinklers

• Clear height: Office type

• Walls: Concrete block

• Power: T.B.D.

Av. Campos Eliseos #1961, Piso 7, Local C, Edif. Punto Alpha, Frac. Campos Eliseos Cd. Juárez, Chihuahua, México 32472 Main (656) 648 6842/43; (656) 625 1000 www.piresintl.com