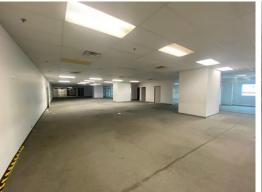

### **Property Highlights**

• Building area: ± 2,426.64 m2

• Parking: 100+ stalls

• Fire system: Sprinklers

• Clear height: Office type

• Walls: Concrete block

• Power: T.B.D.

Av. Campos Eliseos #1961, Piso 7, Local C, Edif. Punto Alpha, Frac. Campos Eliseos Cd. Juárez, Chihuahua, México 32472 Main (656) 648 6842/43; (656) 625 1000 www.piresintl.com