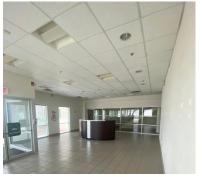

### **Property Highlights**

• Building area: ± 2,426.64 m2

• Parking: 100+ stalls

• Fire system: Sprinklers

• Clear height: Office type

• Walls: Concrete block

• Power: T.B.D.

Av. Campos Eliseos #1961, Piso 7, Local C, Edif. Punto Alpha, Frac. Campos Eliseos Cd. Juárez, Chihuahua, México 32472 Main (656) 648 6842/43; (656) 625 1000 www.piresintl.com