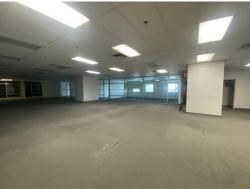

### **Property Highlights**

• Building area: ± 2,426.64 m2

• Parking: 100+ stalls

• Fire system: Sprinklers

• Clear height: Office type

• Walls: Concrete block

• Power: T.B.D.

Av. Campos Eliseos #1961, Piso 7, Local C, Edif. Punto Alpha, Frac. Campos Eliseos Cd. Juárez, Chihuahua, México 32472 Main (656) 648 6842/43; (656) 625 1000 www.piresintl.com